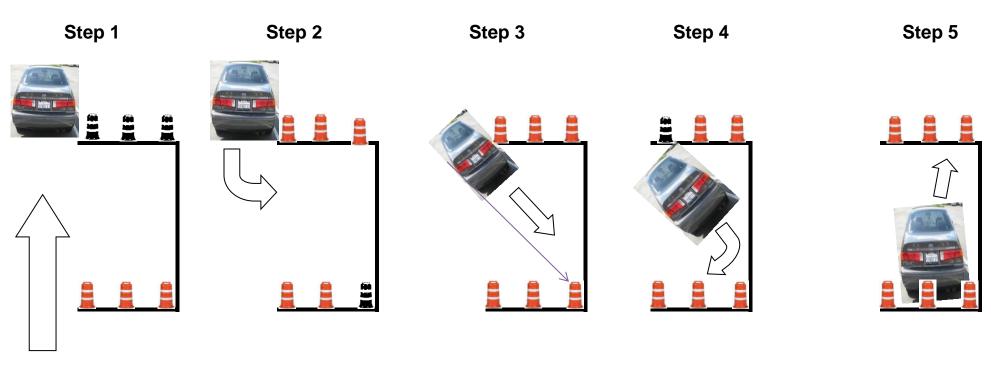

## **PARALLEL PARKING**

Drive past parallel parking spot. Where back bumper is even with barrels

Turn the Wheel all the way to the right while in reverse. Stop when you see the car's left side completely in line with the last barrel

When car's left side mirror shows the last back barrel go straight until front end of car passes barrel When the child looks at the windshield there is a L creatred from the side and lower part of the windshield. When the child can see the whole barrel as they are backing up at that L they turn the steering wheel Left the whole way

Pull forward and straighten out the car